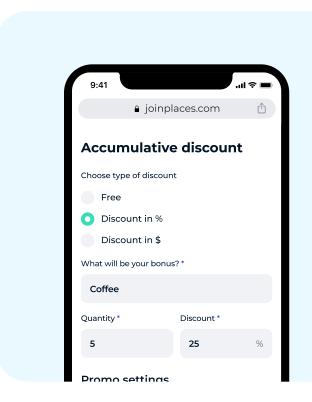

### **Product overview: Business**

Many food places changing menu, working hours, location and other rules, especially during COVID-19 times.

No easy way to find food places with all information updating real time in a single App.

### **Product overview: Business**

The consumers' eating out habits and behaviour constantly changing.

No easy way exists to manage customer relationships and see the key insights about customers' behavior in a single App in real time.