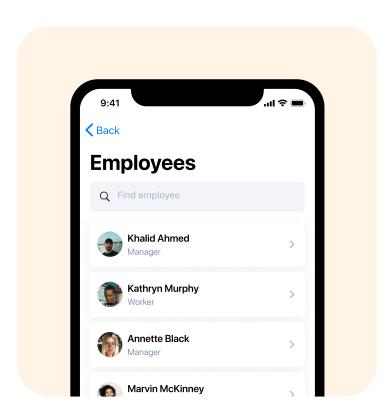

### **SUPERVISION**

Allowing any organization to manage their branches through single application

Control your organization: see employee attendance, live camers views from premises etc.

Receive live updated from assigned managers for each branch: finance stats, documents, sales etc.

Direct chat with managers and employees

Assign managers for each place to enable direct reports