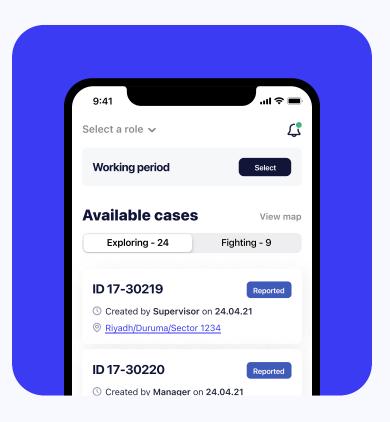

# Supervision

Manage places easily

### **SUPERVISION**

Allowing any organization to manage their branches through single application

Control your organization: see employee attendance, live camers views from premises etc.

Receive live updated from assigned managers for each branch: finance stats, documents, sales etc.

Direct chat with managers and employees

Assign managers for each place to enable direct reports