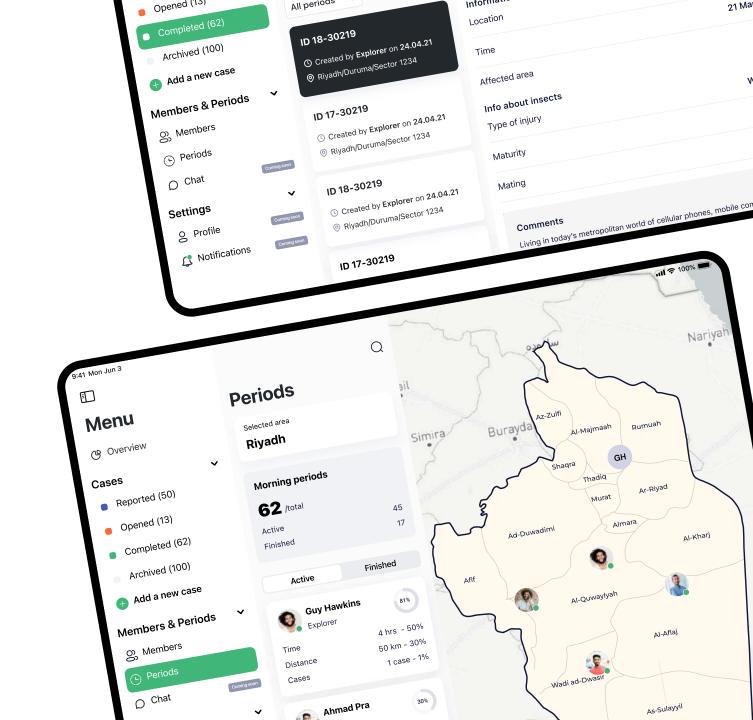

### **KMA Management**

Platform which helps to deal with problems on the ground

**Building teams for collaborative** work between different roles

Assigning multiple roles: e.g. explorer, driver, assistant, etc.

Tracking movements of each user

Advanced forms for reports

Logging every action for the main office to analyse