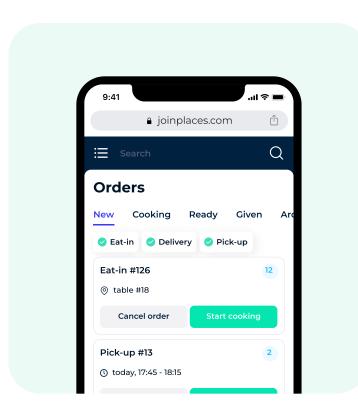

## Places

All food places in your hand

### Places

Helping food businesses to bring more clients and establish strong relationships

### **Product overview: Business**

Many food places changing menu, working hours, location and other rules, especially during COVID-19 times.

No easy way to find food places with all information updating real time in a single App.

### **Product overview: Business**

The consumers' eating out habits and behaviour constantly changing.

No easy way exists to manage customer relationships and see the key insights about customers' behavior in a single App in real time.