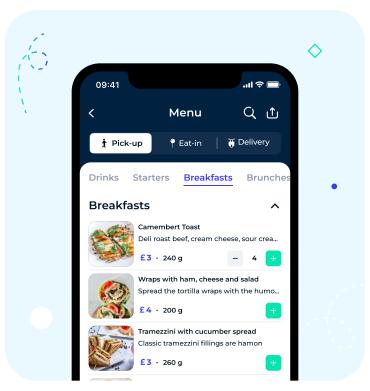

## Places

All food places in your hand

### Places

Helping food businesses to bring more clients and establish strong relationships

### **Product overview: Business**

Many food places changing menu, working hours, location and other rules, especially during COVID-19 times.

No easy way to find food places with all information updating real time in a single App.

### **Product overview: Business**

The consumers' eating out habits and behaviour constantly changing.

No easy way exists to manage customer relationships and see the key insights about customers' behavior in a single App in real time.