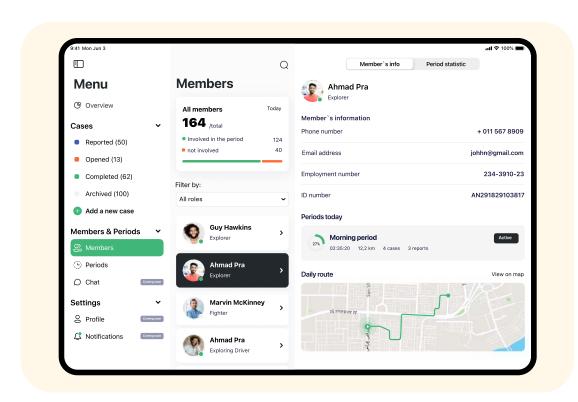

### **KMA Management**

Platform which helps to deal with problems on the ground

**Building teams for collaborative** work between different roles

Assigning multiple roles: e.g. explorer, driver, assistant, etc.

Tracking movements of each user

Advanced forms for reports

Logging every action for the main office to analyse