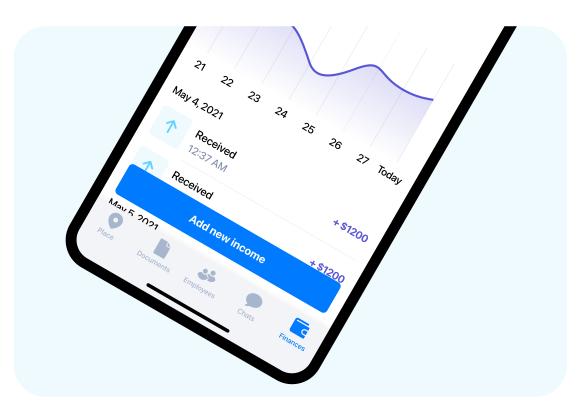

### **SUPERVISION**

Allowing any organization to manage their branches through single application

Control your organization: see employee attendance, live camers views from premises etc.

Receive live updated from assigned managers for each branch: finance stats, documents, sales etc.

Direct chat with managers and employees

Assign managers for each place to enable direct reports