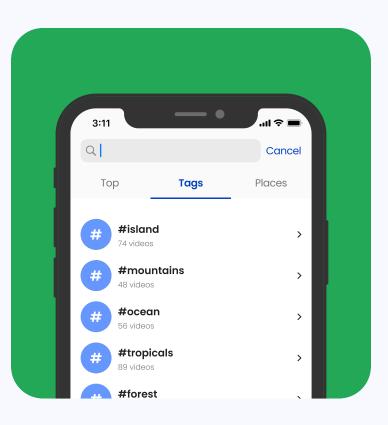

Interactive map – to find new travel destination

Random destinations: guess where are you

Smart search: find what you like