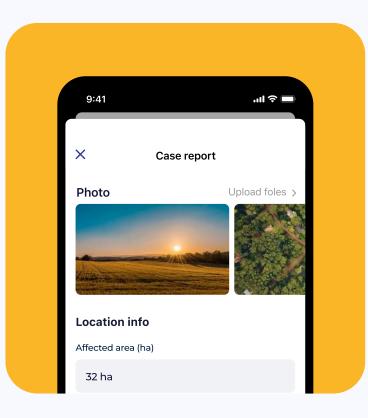

# Agriculture

### **KMA Management**

Platform which helps to deal with problems on the ground

**Building teams for collaborative** work between different roles

Assigning multiple roles: e.g. explorer, driver, assistant, etc.

Tracking movements of each user

Advanced forms for reports

Logging every action for the main office to analyse