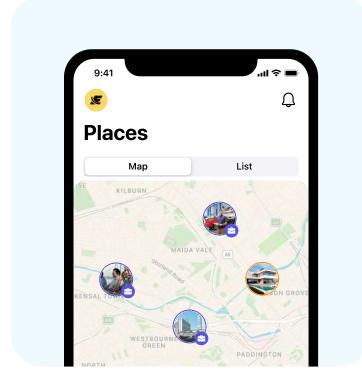

## Places

All food places in your hand

### Places

Helping food businesses to bring more clients and establish strong relationships

### **Product overview: Business**

Many food places changing menu, working hours, location and other rules, especially during COVID-19 times.

No easy way to find food places with all information updating real time in a single App.

### **Product overview: Business**

The consumers' eating out habits and behaviour constantly changing.

No easy way exists to manage customer relationships and see the key insights about customers' behavior in a single App in real time.