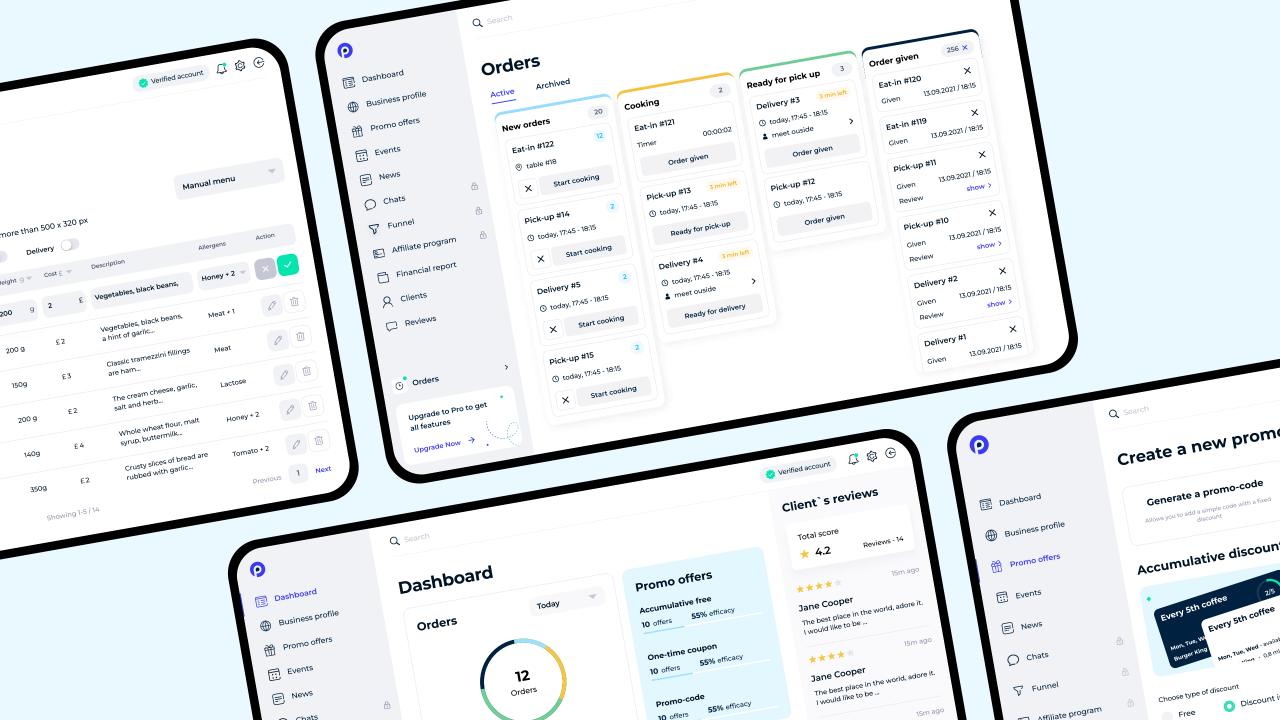

# Supervision

Manage places easily

### **SUPERVISION**

Allowing any organization to manage their branches through single application

Control your organization: see employee attendance, live camers views from premises etc.

Receive live updated from assigned managers for each branch: finance stats, documents, sales etc.

Direct chat with managers and employees

Assign managers for each place to enable direct reports

# Benefits of working with KMA Tech

We know how to solve problems with the **big data, AI** and other latest IT-solutions.

Offering core systems, ready to be customize to all your needs and requirements.

We are doing not just projects. We are **creating the ecosystems** of the future.

We are building the databases holding any information for decision making, analysis and management.

The **privacy of data** is our priority and security.

Innovations are the key to the **growth**, **sustainability**, quality of life and to the global leadership, and we are the bridge to it.

We are **dreamers** and **doers**, and we are willing to be a part of the future.