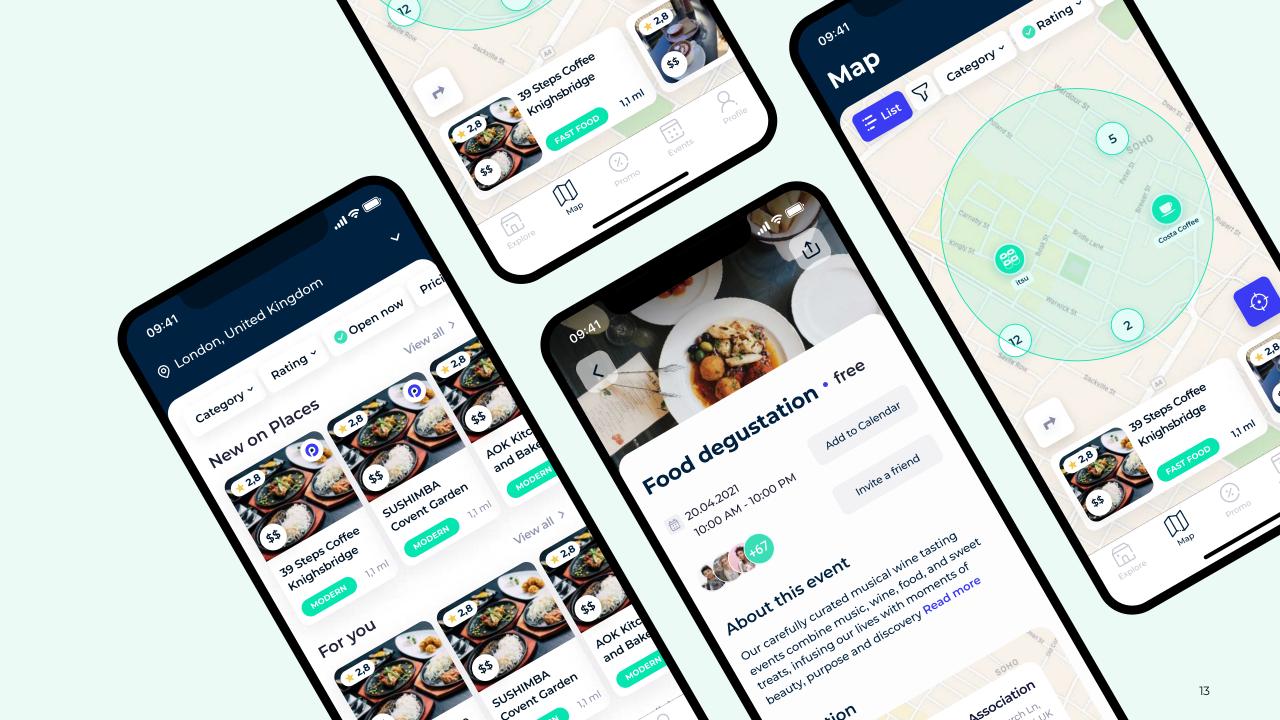

## Places

All food places in your hand

### Places

Helping food businesses to bring more clients and establish strong relationships

### **Product overview: Business**

Many food places changing menu, working hours, location and other rules, especially during COVID-19 times.

No easy way to find food places with all information updating real time in a single App.

### **Product overview: Business**

The consumers' eating out habits and behaviour constantly changing.

No easy way exists to manage customer relationships and see the key insights about customers' behavior in a single App in real time.