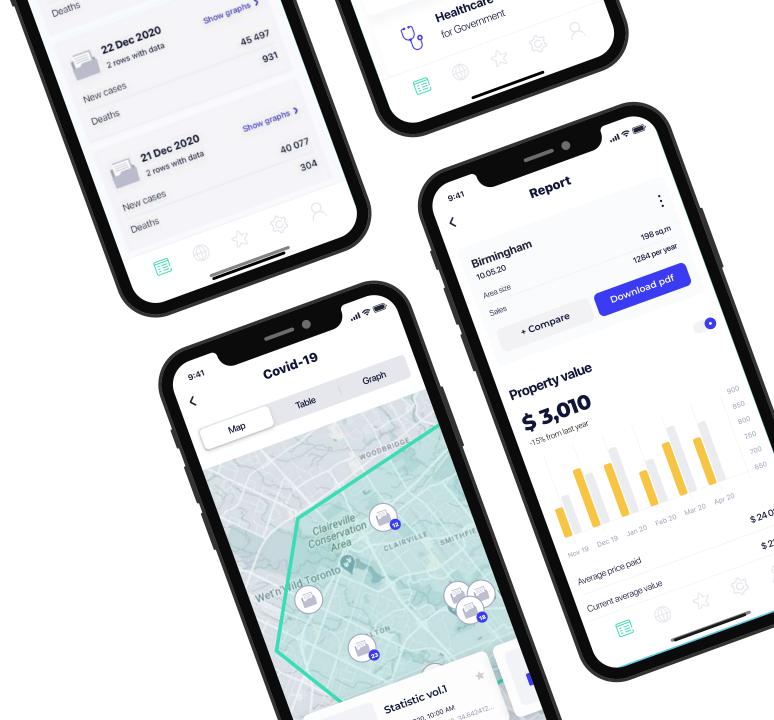

# Cells

All the data you need

GIS of a new era. Store and analyse your data on the map. Location-powered data management platform.

### **Benefits of using Cells**

1 point

#### For construction

- Save the data for each construction point on the map.
- Receive construction stats and volumes, analyse and predict.
- Use real time collaboration with team members to keep managers up to date with relevant data.

#### For city administration

- Show your branches on the map.
- Collect data from each branch.
- Use real time collaboration with team members to keep managers up to date with relevant data.
- Share data with your citizens and receive updates.

#### For shipping

- Store all orders on the map.
- Request data from each port for received items.
- Browse the shipment progress.