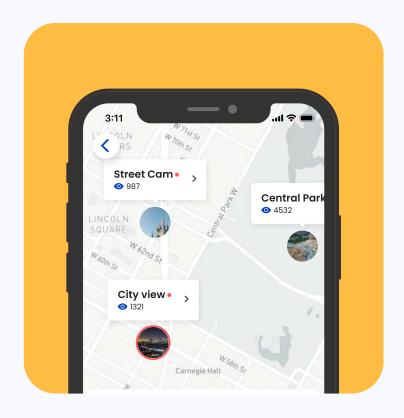

## world live

An **immersive live-stream** video experience that lets you explore the world's most beautiful sights and popular attractions

Live videos from static cameras

**Events: Live streaming performances** from the phone

Interactive map – to find new travel destination

Random destinations: guess where are you

Smart search: find what you like