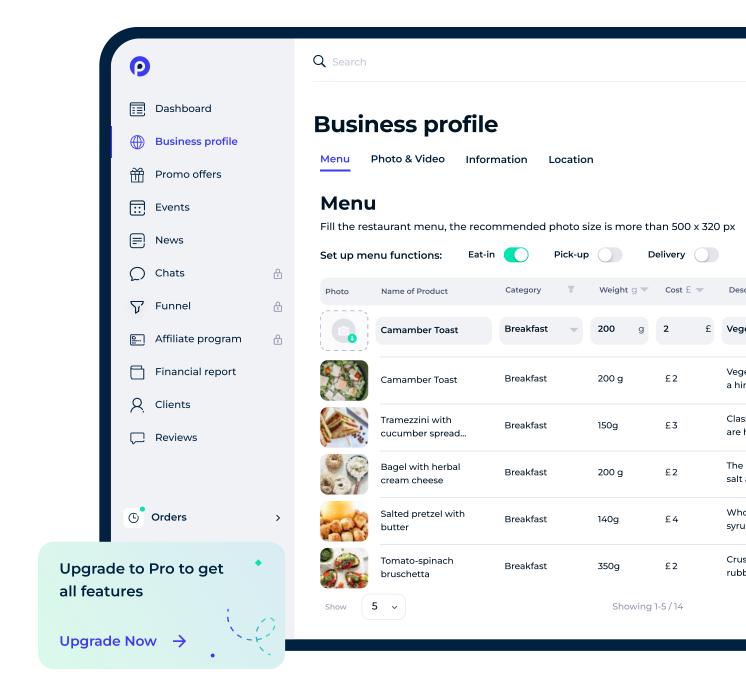

## Places

All food places in your hand

### Places

Helping food businesses to bring more clients and establish strong relationships

### **Product overview: Business**

Many food places changing menu, working hours, location and other rules, especially during COVID-19 times.

No easy way to find food places with all information updating real time in a single App.

### **Product overview: Business**

The consumers' eating out habits and behaviour constantly changing.

No easy way exists to manage customer relationships and see the key insights about customers' behavior in a single App in real time.