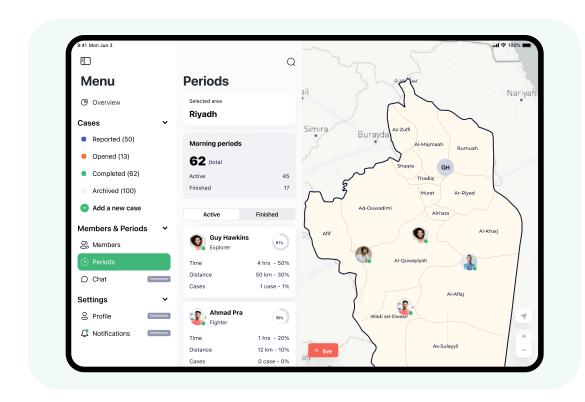

### **KMA Management**

Platform which helps to deal with problems on the ground

**Building teams for collaborative** work between different roles

Assigning multiple roles: e.g. explorer, driver, assistant, etc.

Tracking movements of each user

Advanced forms for reports

Logging every action for the main office to analyse